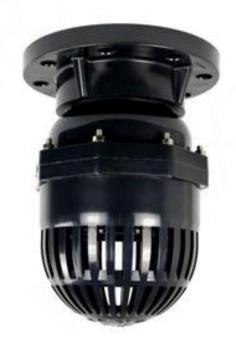

## **FEATURES**

The FV1 foot check valve with strainer is an ogive valve intended for current valve applications. This PN10 valve makes it possible to prevent draining water or an acid\* or a alkaline fluid\* from transfer pumps during a shutdown. Due to its ogive shape, the valve can be mounted or a vertically. The materials used are anti-UV coated. Fully removable model.

#### **AVAILABLE VERSIONS**

Body gasket: PVC-U Gaskets: EPDM

Diameter: DN65 to DN200

Connection: PN10 flange according to DIN/ISO