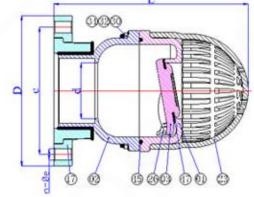

#### **CONSTRUCTION**

| N°       | Item             | SL1 PVC-U |  |
|----------|------------------|-----------|--|
| 01/02    | Body             | PVC-u     |  |
| 03       | Flap             | PVC-u     |  |
| 17       | Flanges          | PVC-u     |  |
| 26       | Support ring     | PVC-u     |  |
| 30"31/32 | Nut/washer/screw | 304 SS    |  |
| 45       | O-ring           | EPDM/FPM  |  |
| 47       | Gaskets          | EPDM/FPM  |  |